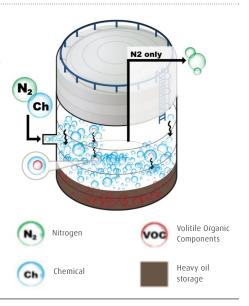

Linde's IN2ERT service gives asset owners a quick and efficient means to suppress toxins for maintenance work. Our expert staff will develop a customized chemistry based on contaminents such as –  $H_2S$ , BTEX, LEL, and others that will mix with a nitrogen stream rapidly clearing tanks, piping & heat exchangers of  $H_2S/VOC$ 's. The IN2ERT mist encapsulates the toxins rendering the vessel inert and the waste environmentally friendly.

# IN2ERT Service Advantages

- → Faster & more predictable service vs nitrogen-only purging
- → **Safer** because of encapsulating nature of chemicals
- → Tailored chemistry for different contaminants (H<sub>2</sub>S, Acids, VOC's, etc.)
- → Versatile application to various types of process equipment: tanks, process vessels, pipe conduits, heat exchangers etc.
- → Environmentally friendly due to vapor encapsulation utilizing organic chemicals
- → Cost-effective for challenging vessels and pipework to be cleaned