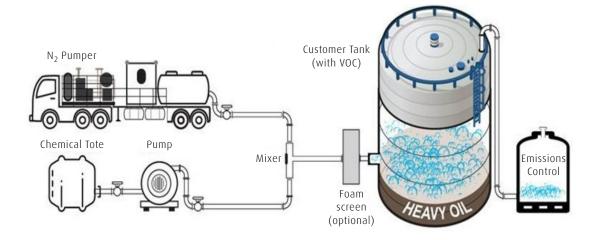

Linde's IN2ERT service gives asset owners a quick and efficient means to suppress toxins for maintenance work. Our expert staff will develop a customized chemistry based on contaminents such as –  $H_2S$ , BTEX, LEL, and others that will mix with a nitrogen stream rapidly clearing tanks, piping & heat exchangers of  $H_2S/VOC$ 's. The IN2ERT mist encapsulates the toxins rendering the vessel inert and the waste environmentally friendly.

After traditional nitrogen purging of tanks and piping, the residues left in these units will continue to emit  $H_2S$  and volatiles requiring suspension of maintenance activities. With the IN2ERT process, the mist absorbs the hydrocarbons while also coating the internals/residues (encapsulation) preventing further release of emissions. This ensures that maintenance downtime meets the scheduled outage.